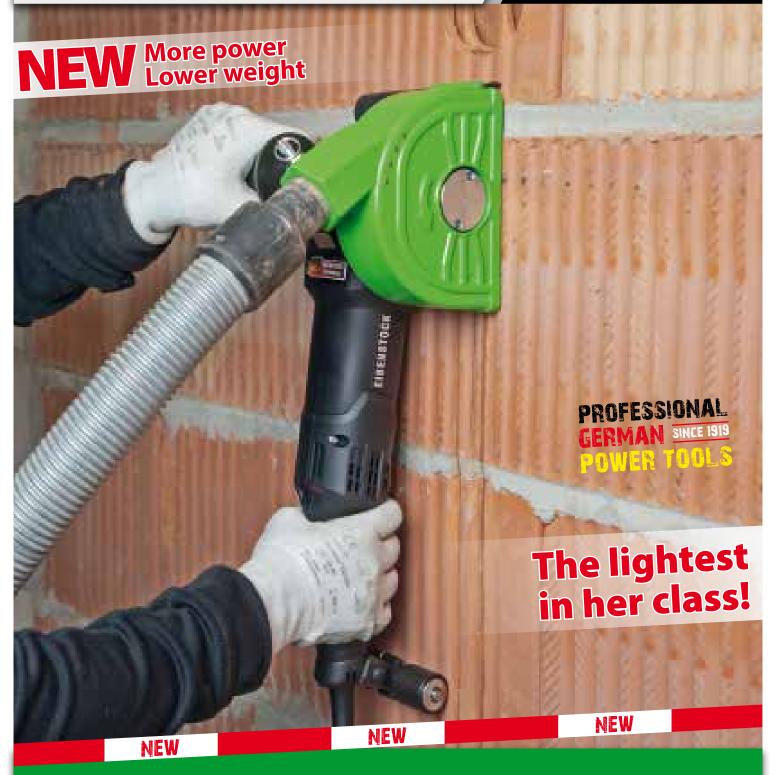

Wall chaser
The handy one for the electrical installation

## NEW

## Now even more powerful at less weight

- powerful 1700 W motor maximum work progress
- Milling of slots and ducts in sand-lime brick & brickwork
- Electronic soft start, constant speed
- Dust exhaust (Ø 35mm) with connection to industrial vacuum cleaner for dust reduced work
- Locking for suction hose avoids unintentional loosening of the hose during milling
- Adjustable milling depth without the need of any tool
- Slot width adjustable in 1 mm steps