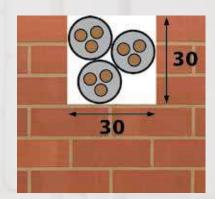

| Specifications     | EMF 125.2                                                                         |
|--------------------|-----------------------------------------------------------------------------------|
| Power input        | 1,700 W                                                                           |
| Rated voltage      | 230 V                                                                             |
| Rated speed        | 7,500 rpm                                                                         |
| Disc diameter      | 125 mm                                                                            |
| max. milling depth | 30 mm                                                                             |
| max. slot width    | 30 mm                                                                             |
| Spindle connection | Ø 22.2 mm                                                                         |
| Weight             | 3.5 kg                                                                            |
| Order no.          | 06703000                                                                          |
| Supplied           | in a plastic case incl. 2 diamond<br>blades Premium Ø 125mm<br>and assembly tools |