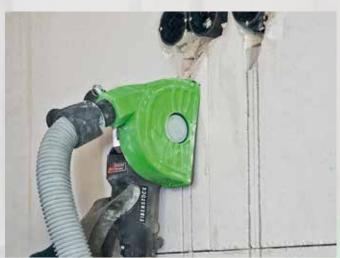

## Now even more powerful at less weight

- powerful 1700 W motor maximum work progress
- Milling of slots and ducts in sand-lime brick & brickwork
- Electronic soft start, constant speed
- Dust exhaust (Ø 35mm) with connection to industrial vacuum cleaner for dust reduced work
- Locking for suction hose avoids unintentional loosening of the hose during milling
- Adjustable milling depth without the need of any tool
- Slot width adjustable in 1 mm steps