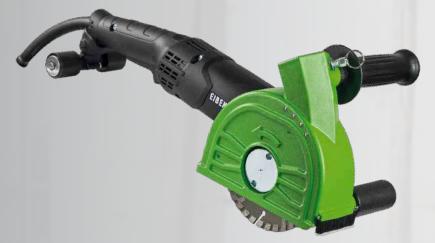

Wall chaser
The handy one for the electrical installation

## Now even more powerful at less weight

- powerful 1700 W motor maximum work progress
- Milling of slots and ducts in sand-lime brick & brickwork
- Electronic soft start, constant speed
- Dust exhaust (Ø 35mm) with connection to industrial vacuum cleaner for dust reduced work
- Locking for suction hose avoids unintentional loosening of the hose during milling
- Adjustable milling depth without the need of any tool
- Slot width adjustable in 1 mm steps

| Specifications     | EMF 125.2                                                                         |
|--------------------|-----------------------------------------------------------------------------------|
| Power input        | 1,700 W                                                                           |
| Rated voltage      | 230 V                                                                             |
| Rated speed        | 7,500 rpm                                                                         |
| Disc diameter      | 125 mm                                                                            |
| max. milling depth | 30 mm                                                                             |
| max. slot width    | 30 mm                                                                             |
| Spindle connection | Ø 22.2 mm                                                                         |
| Weight             | 3.5 kg                                                                            |
| Order no.          | 06703000                                                                          |
| Supplied           | in a plastic case incl. 2 diamond<br>blades Premium Ø 125mm<br>and assembly tools |